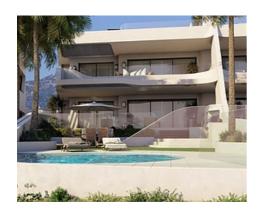

## **Location: Marbella**

An exclusive luxury complex consisting of 8 flats, in the best area of the Costa del Sol, • Reference: AP1420 with sea views.

Its southwest orientation guarantees the best sun exposure and spectacular panoramic • Built Size: 225 - 335 m <sup>2</sup> views, we have taken care of every detail with an innovative design, a privileged location, just 5 minutes from the spectacular dunes of Artola, for golf lovers you can enjoy the golf course of Cabo Pino.

The development is only 15 minutes from Marbella town and 30 minutes from Malaga airport.

• Bedrooms: 3

Price: 1,320,000 € - 1,647,000 €

• Bathrooms: 3

• Terrace: 13 - 38 m <sup>2</sup>