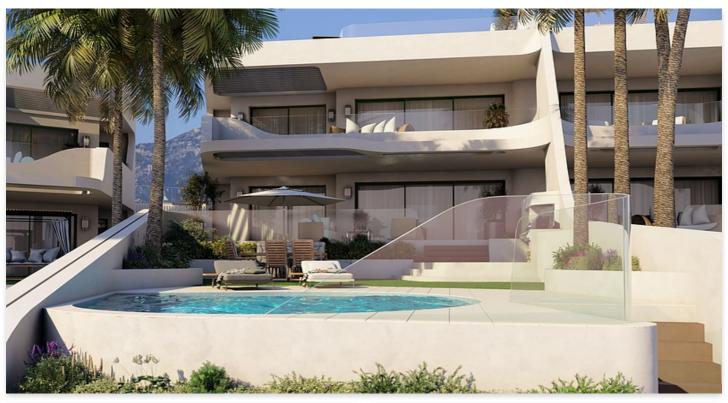

## **Location: Marbella**

An exclusive luxury complex consisting of 8 flats, in the best area of the Costa del Sol, • Reference: AP1420 with sea views.

Its southwest orientation guarantees the best sun exposure and spectacular panoramic • Built Size: 225 - 335 m <sup>2</sup> views, we have taken care of every detail with an innovative design, a privileged location, just 5 minutes from the spectacular dunes of Artola, for golf lovers you can enjoy the golf course of Cabo Pino.

The development is only 15 minutes from Marbella town and 30 minutes from Malaga airport.

• Bedrooms: 3

Price: 1,320,000 € - 1,647,000 €

• Bathrooms: 3

• Terrace: 13 - 38 m <sup>2</sup>