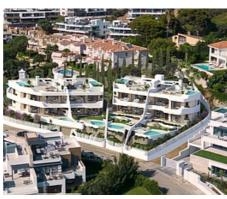

## **Location: Marbella**

An exclusive luxury complex consisting of 8 flats, in the best area of the Costa del Sol, • Reference: AP1420 with sea views.

Its southwest orientation guarantees the best sun exposure and spectacular panoramic • Built Size: 225 - 335 m <sup>2</sup> views, we have taken care of every detail with an innovative design, a privileged location, just 5 minutes from the spectacular dunes of Artola, for golf lovers you can enjoy the golf course of Cabo Pino.

The development is only 15 minutes from Marbella town and 30 minutes from Malaga airport.

• Bedrooms: 3

Price: 1,320,000 € - 1,647,000 €

• Bathrooms: 3

• Terrace: 13 - 38 m <sup>2</sup>