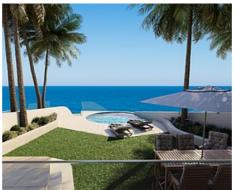

## **Location: Marbella**

An exclusive luxury complex consisting of 8 flats, in the best area of the Costa del Sol, • Reference: AP1420 with sea views.

Its southwest orientation guarantees the best sun exposure and spectacular panoramic • Built Size: 225 - 335 m <sup>2</sup> views, we have taken care of every detail with an innovative design, a privileged location, just 5 minutes from the spectacular dunes of Artola, for golf lovers you can enjoy the golf course of Cabo Pino.

The development is only 15 minutes from Marbella town and 30 minutes from Malaga airport.

• Bedrooms: 3

Price: 1,320,000 € - 1,647,000 €

• Bathrooms: 3

• Terrace: 13 - 38 m <sup>2</sup>