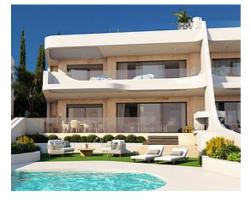

## **Location: Marbella**

An exclusive luxury complex consisting of 8 flats, in the best area of the Costa del Sol, • Reference: AP1420 with sea views.

Its southwest orientation guarantees the best sun exposure and spectacular panoramic • Built Size: 225 - 335 m <sup>2</sup> views, we have taken care of every detail with an innovative design, a privileged location, just 5 minutes from the spectacular dunes of Artola, for golf lovers you can enjoy the golf course of Cabo Pino.

The development is only 15 minutes from Marbella town and 30 minutes from Malaga airport.

• Bedrooms: 3

Price: 1,320,000 € - 1,647,000 €

• Bathrooms: 3

• Terrace: 13 - 38 m <sup>2</sup>