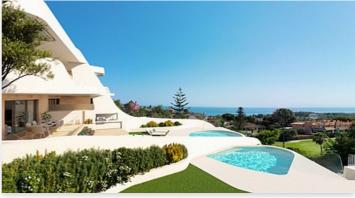

## **Location: Marbella**

An exclusive luxury complex consisting of 8 flats, in the best area of the Costa del Sol, • Reference: AP1420 with sea views.

Its southwest orientation guarantees the best sun exposure and spectacular panoramic • Built Size: 225 - 335 m <sup>2</sup> views, we have taken care of every detail with an innovative design, a privileged location, just 5 minutes from the spectacular dunes of Artola, for golf lovers you can enjoy the golf course of Cabo Pino.

The development is only 15 minutes from Marbella town and 30 minutes from Malaga airport.

• Bedrooms: 3

Price: 1,320,000 € - 1,647,000 €

• Bathrooms: 3

• Terrace: 13 - 38 m <sup>2</sup>